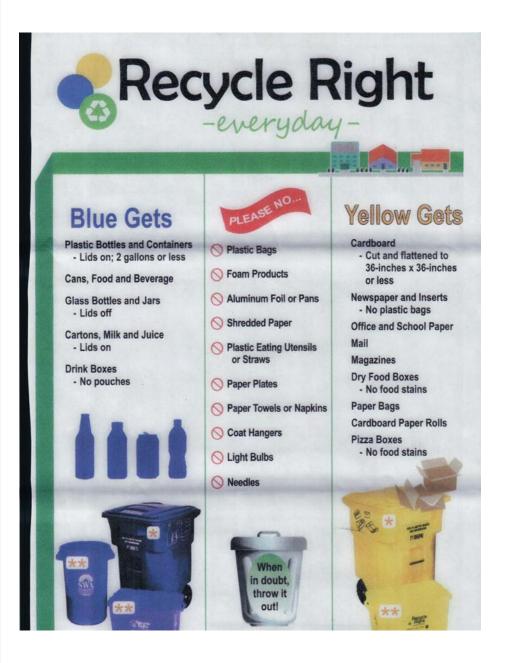

# **Dumpster Etiquette**

Please place all trash in the appropriate container.

All cardboard boxes should be collapsed before disposing them.

If recycling is full or something is too large to fit in the recycle bin please deposit it in the regular garbage bin.

Do not leave anything on top or outside the bins