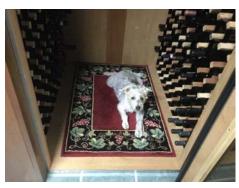

# Puppy of the Month Roy

AKC registered Parson Russell Terrior; grandfather was a champion show dog; born to Olivia

on Aug 20,2009; 2 other males in the litter and Roy was the runt of the litter; his mother Olivia died last year at age 16; Roy lives in south Jersey with mom/ Patti the nurse and dad/ John the pharmacist; he vacationed in Jupiter in 2014 and fell in love with the off leash doggie beach, so mom and dad bought him a winter home at the Villas of Ocean Dunes; when his parents take vacations

without Roy, he stays with nanny Linda or aunt Judy; Roy travels by airplane, sitting on mom and dads laps, when traveling between Florida and NJ; his best friend Scrubby( another Parson Russell Terrior ), who he met at the doggie park in the Bluffs, past away at age 20 this past winter; Roy is very inquisitive and 3 yrs ago found a \$100 bill buried in the sand at the beach (see picture above) no one claimed it so he bought some treats; at the Villas he has many friends.....Bass, Juno, Harry, Hopi, Watson, Pepper, Mori, Kaylee, Nico and Chloe....all of whom he tries to hump regularly; last summer Roy was diagnosed with diabetes and is now on insulin injections twice daily, which he is not crazy about getting; he wears a blood glucose monitor so his parents can monitor his condition; his favorite pastime is napping with mom on the sofa; on very hot days, he soaks in his mini pool that is kept in the garage for his comfort; YES, he is VERY spoiled.