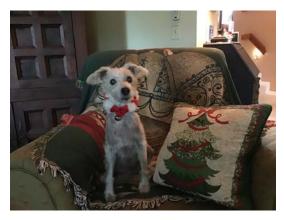

# Puppy of the Month Roy

AKC registered Parson Russell Terrior; grandfather was a champion show dog; born to Olivia

on Aug 20,2009; 2 other males in the litter and Roy was the runt of the litter; his mother Olivia died last year at age 16; Roy lives in south Jersey with mom/ Patti the nurse and dad/ John the pharmacist; he vacationed in Jupiter in 2014 and fell in love with the off leash doggie beach, so mom and dad bought him a winter home at the Villas of Ocean Dunes; when his parents take vacations

without Roy, he stays with nanny Linda or aunt Judy; Roy travels by airplane, sitting on mom and dads laps, when traveling between Florida and NJ; his best friend Scrubby( another Parson Russell Terrior ), who he met at the doggie park in the Bluffs, past away at age 20 this past winter; Roy is very inquisitive and 3 yrs ago found a \$100 bill buried in the sand at the beach (see picture above) no one claimed it so he bought some treats; at the Villas he has many friends.....Bass, Juno, Harry, Hopi, Watson, Pepper, Mori, Kaylee, Nico and Chloe....all of whom he tries to hump regularly; last summer Roy was diagnosed with diabetes and is now on insulin injections twice daily, which he is not crazy about getting; he wears a blood glucose monitor so his parents can monitor his condition; his favorite pastime is napping with mom on the sofa; on very hot days, he soaks in his mini pool that is kept in the garage for his comfort; YES, he is VERY spoiled.