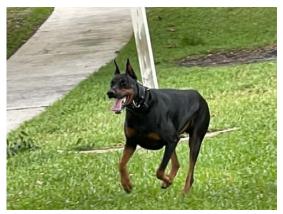

# Puppy of the Month Roy

AKC registered Parson Russell Terrior; grandfather was a champion show dog; born to Olivia

on Aug 20,2009; 2 other males in the litter and Roy was the runt of the litter; his mother Olivia died last year at age 16; Roy lives in south Jersey with mom/ Patti the nurse and dad/ John the pharmacist; he vacationed in Jupiter in 2014 and fell in love with the off leash doggie beach, so mom and dad bought him a winter home at the Villas of Ocean Dunes; when his parents take vacations

without Roy, he stays with nanny Linda or aunt Judy; Roy travels by airplane, sitting on mom and dads laps, when traveling between Florida and NJ; his best friend Scrubby( another Parson Russell Terrior ), who he met at the doggie park in the Bluffs, past away at age 20 this past winter; Roy is very inquisitive and 3 yrs ago found a \$100 bill buried in the sand at the beach (see picture above) no one claimed it so he bought some treats; at the Villas he has many friends.....Bass, Juno, Harry, Hopi, Watson, Pepper, Mori, Kaylee, Nico and Chloe....all of whom he tries to hump regularly; last summer Roy was diagnosed with diabetes and is now on insulin injections twice daily, which he is not crazy about getting; he wears a blood glucose monitor so his parents can monitor his condition; his favorite pastime is napping with mom on the sofa; on very hot days, he soaks in his mini pool that is kept in the garage for his comfort; YES, he is VERY spoiled.