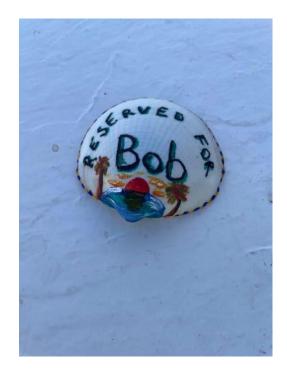

## **An Ocean Dunes Mystery**

A big thank you to the mysterious artist that has been leaving handpainted shells all over the dunes. Everyone who has been lucky enough to find one really loved them. Keep your eyes open, you never know when you will be lucky enough to spot one!