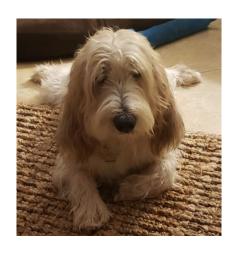

# Puppy of the Month Watson

Hi Everyone,

My name is Watson, and I am a 5 year old Petit Basset Griffon Vendeen, AKA PBGV. I am called PETIT as there is a larger and heavier version of me, BASSET because I have a long body and short legs, GRIFFON because I have wiry hair, and VENDEEN as that is the region in France where my breed originated back in the 1500s. I guess you could say I am a French Hound dog. When my mom first saw a dog like me,

she had trouble remembering the long name so she thought PB could stand for peanut butter and GV could stand for government so she and my sister sometimes call me the Peanut Butter Government. I think that is so funny! I was a Christmas gift to my mom when she first moved into Ocean Dunes so I get under the Christmas tree every year to let my family know I remember I was a gift, and that I am so

grateful to be with them. One of my most favorite things to do is to go for car rides. I get in the backseat and stick my head out alternating from window to window. Boy, do I love the delicious smells and the wind! I have lived in VOOD almost my entire life, and I really love it here. I look forward to my daily long walks with my mom and seeing all my doggie friends, but I do bark at some dogs which really embarrasses my mom. It's really kind of interesting that I was bred to hunt rabbits but have no interest in the ones in our neighborhood. What I really have fun doing is chasing the squirrels and lizards. Well, enough about me. I do

hope everyone has a wonderful and safe summer whether you are here in Ocean Dunes or in your other homes elsewhere.

If you would like to see your dog featured here send a picture and whatever info you would like to share about your special pup to <a href="mailto:DunesLines@gmail.com">DunesLines@gmail.com</a>