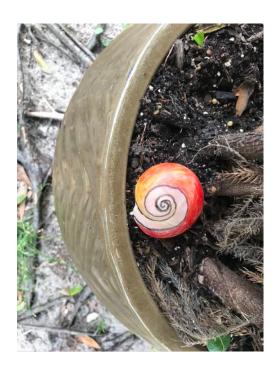

## **An Ocean Dunes Mystery**

A big thank you to the mysterious artist that has been leaving handpainted shells all over the dunes. Everyone who has been lucky enough to find one really loved them. Keep your eyes open, you never know when you will be lucky enough to spot one!