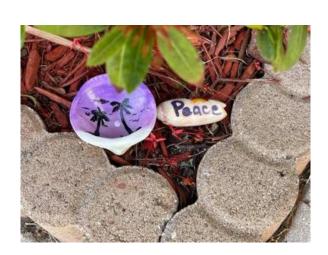

## **An Ocean Dunes Mystery**

A big thank you to the mysterious artist that has been leaving handpainted shells all over the dunes. Everyone who has been lucky enough to find one really loved them. Keep your eyes open, you never know when you will be lucky enough to spot one!