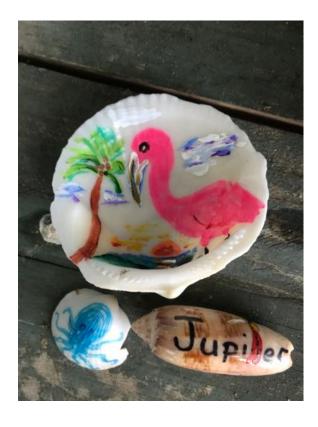

## **An Ocean Dunes Mystery**

A big thank you to the mysterious artist that has been leaving handpainted shells all over the dunes. Everyone who has been lucky enough to find one really loved them. Keep your eyes open, you never know when you will be lucky enough to spot one!