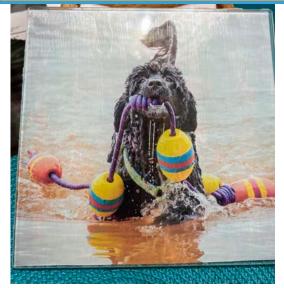

#### **Meet Coconut**

Coconut is newer resident to the Villas of the Ocean Dunes. She's a snowbird that hails from the fabled Hamptons, of Long Island. She is a rescue from Rincon Puerto Rico, where her family once lived for winters before making the switch to Jupiter! Her mother is a long-haired Chihuahua and it is believed her father was a Pekinese. She was rescued as a puppy and The Bradley Family which consists of Gina and Scott and their two children Emma (20) and James (17) absolutely love her queen like personality.

Coconut thinks she is the size of a Great Dane and has the fierceness of a Lioness protecting her cubs when she is approached by another canine. But once she has asserted her prowess she usually just keeps skipping along feeling very proud of herself. She loves going for long walks on the beach and is getting used to her new lifestyle here in lovely Jupiter. She does love saying hello to humans but acts aloof as soon as the initial greeting. It's just part of her imagined "royal status".

If you see Coconut you will notice her owner often has a water bottle and a bag of treats, as part of her new training routine to get her to be more welcoming to her new friends in her new neighborhood. Coconut is 10 years old and is trying to prove to her owners, "you can't teach an old dog new tricks..." but that remains to be seen!